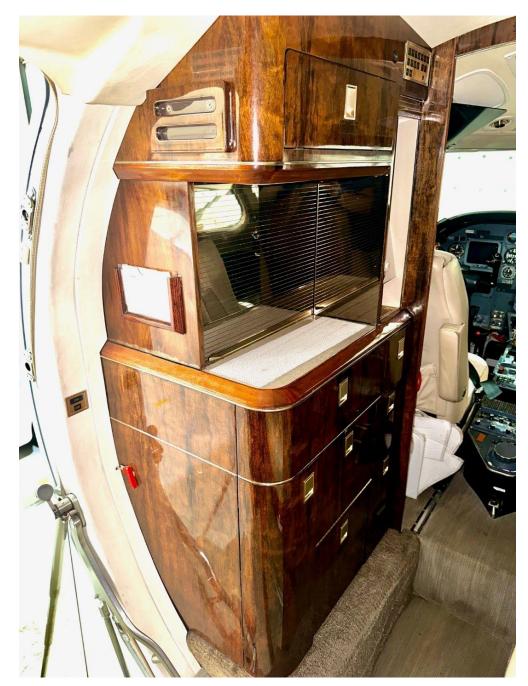

## **J** INTERIOR

Number of Passengers Eight (8) Passenger Configuration

Galley Location Forward Cabin

Forward Cabin Configuration Four (4) Seat Club Grouping, Two (2) Place Divan

Aft Cabin Configuration Two (2) Forward-Facing Captain Seats