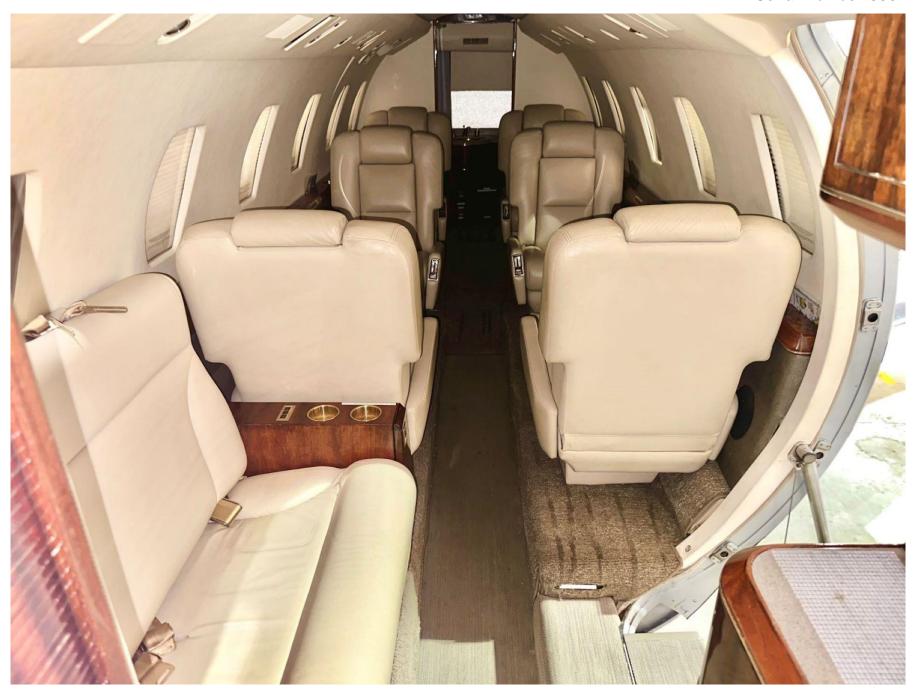

## **J** INTERIOR

Number of Passengers Eight (8) Passenger Configuration

Galley Location Forward Cabin

Forward Cabin Configuration Four (4) Seat Club Grouping, Two (2) Place Divan

Aft Cabin Configuration Two (2) Forward-Facing Captain Seats

**Lavatory Location(s)** Aft Enclosed Belted Lavatory (allows for 9<sup>th</sup> pax)