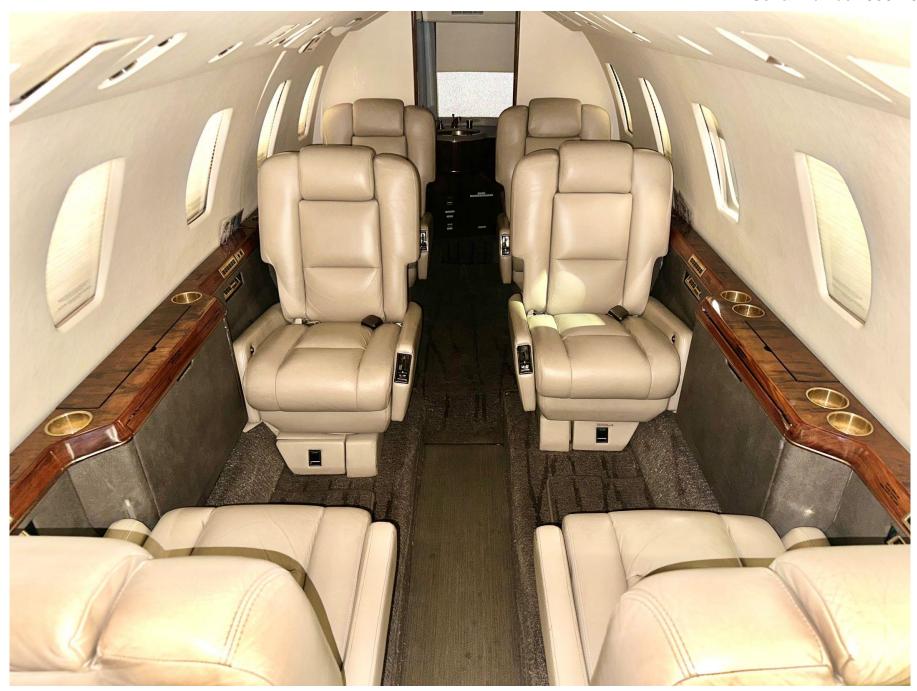

## **J** INTERIOR

Number of Passengers Eight (8) Passenger Configuration

Galley Location Forward Cabin

Forward Cabin Configuration Four (4) Seat Club Grouping, Two (2) Place Divan

Aft Cabin Configuration Two (2) Forward-Facing Captain Seats

**Lavatory Location(s)** Aft Enclosed Belted Lavatory (allows for 9<sup>th</sup> pax)