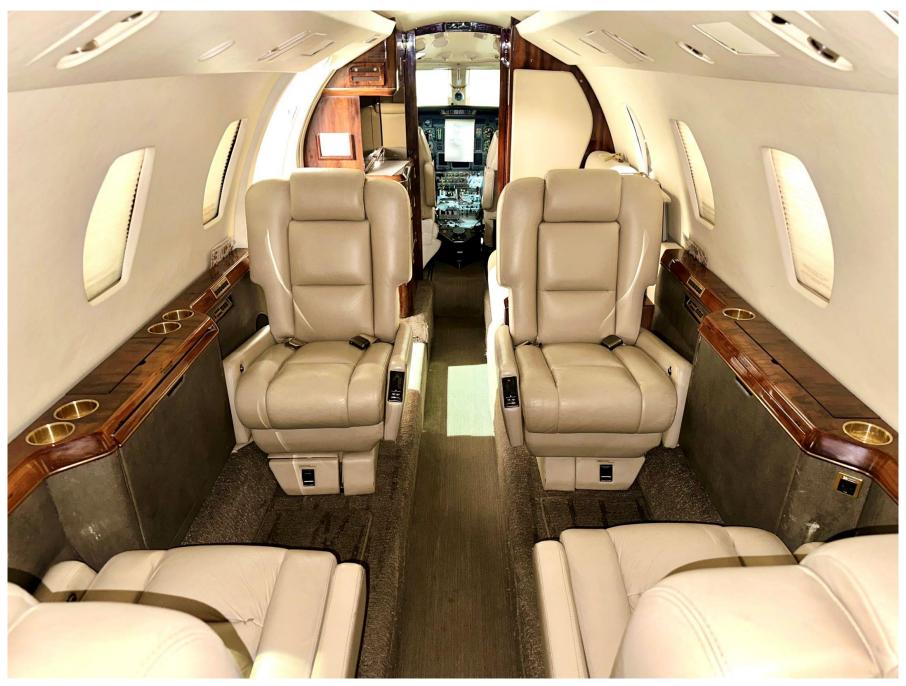

## **J** INTERIOR

Number of Passengers Eight (8) Passenger Configuration

Galley Location Forward Cabin

Forward Cabin Configuration Four (4) Seat Club Grouping, Two (2) Place Divan

Aft Cabin Configuration Two (2) Forward-Facing Captain Seats

**Lavatory Location(s)** Aft Enclosed Belted Lavatory (allows for 9<sup>th</sup> pax)