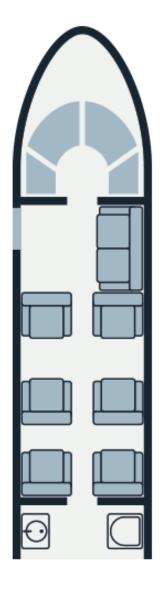

## **J** INTERIOR

Number of Passengers Eight (8) Passenger Configuration

Galley Location Forward Cabin

Forward Cabin Configuration Four (4) Seat Club Grouping, Two (2) Place Divan

Aft Cabin Configuration Two (2) Forward-Facing Captain Seats

**Lavatory Location(s)** Aft Enclosed Belted Lavatory (allows for 9<sup>th</sup> pax)