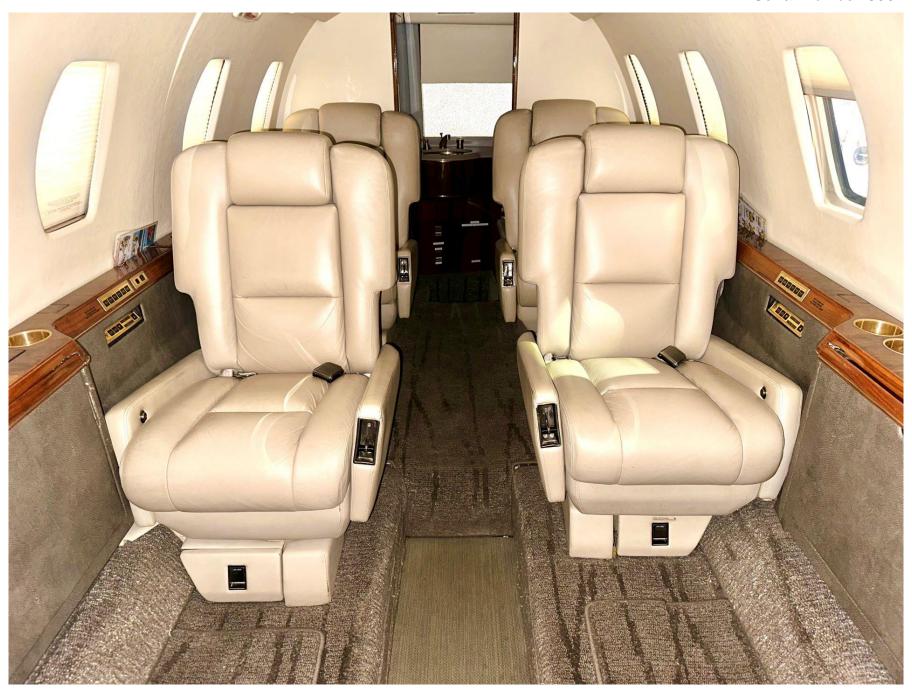

## **J** INTERIOR

Number of Passengers Eight (8) Passenger Configuration

Galley Location Forward Cabin

Forward Cabin Configuration Four (4) Seat Club Grouping, Two (2) Place Divan

Aft Cabin Configuration Two (2) Forward-Facing Captain Seats

**Lavatory Location(s)** Aft Enclosed Belted Lavatory (allows for 9<sup>th</sup> pax)